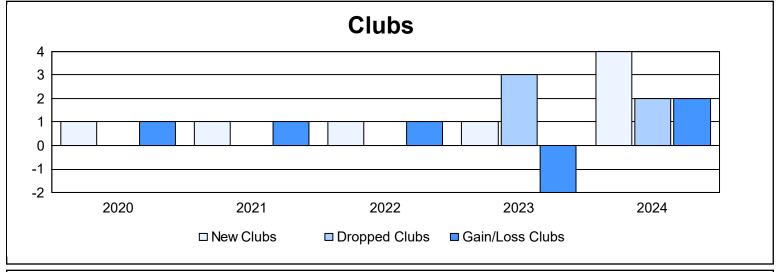

District 103CW As of June 2024 Cumulative

| Year      | New<br>Clubs | Dropped<br>Clubs | Gain/<br>Loss<br>Clubs | New<br>Members | Charter<br>Members | Reinstate<br>Members | Transfer<br>Members | Total<br>Member<br>Added | Total<br>Members<br>Dropped | Gain/<br>Loss<br>Members |
|-----------|--------------|------------------|------------------------|----------------|--------------------|----------------------|---------------------|--------------------------|-----------------------------|--------------------------|
| 2019-2020 | 1            | 0                | 1                      | 76             | 21                 | 6                    | 11                  | 114                      | 124                         | -10                      |
| 2020-2021 | 1            | 0                | 1                      | 56             | 23                 | 4                    | 6                   | 89                       | 144                         | -55                      |
| 2021-2022 | 1            | 0                | 1                      | 132            | 30                 | 3                    | 17                  | 182                      | 155                         | 27                       |
| 2022-2023 | 1            | 3                | -2                     | 135            | 21                 | 4                    | 23                  | 183                      | 180                         | 3                        |
| 2023-2024 | 4            | 2                | 2                      | 103            | 88                 | 7                    | 24                  | 222                      | 223                         | -1                       |
| Average   | 2            | 1                | 1                      | 100            | 37                 | 5                    | 16                  | 158                      | 165                         | -7                       |